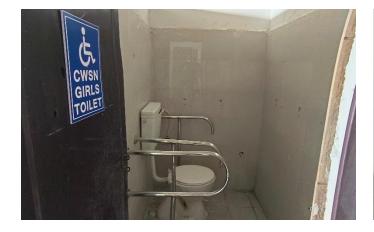

Though our school building is (G+5) we are using (G+2) as per the requirement of our school strength we have made arrangements for separate CWSN toilets for girls and boys along with normal toilets for the students and staff on each floor. Please find the photos of the same below.