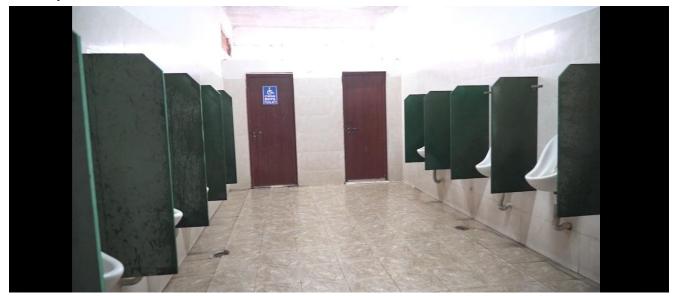

We have taken care in extending the Partitions in the boys urinals. Please find the photos of the same below.

The height of boundary wall of all sides is not properly seen from the aerial view.
We made arrangements for the clear vision of the height of the boundary wall of all sides. Please find the photos of the same below.