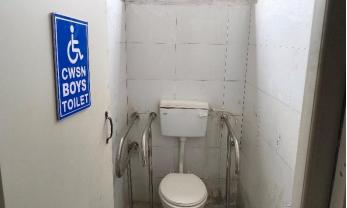

Though our school building is (G+5) we are using (G+2) as per the requirement of our school strength we have made arrangements for separate CWSN toilets for girls and boys along with normal toilets for the students and staff on each floor. Please find the photos of the same below.