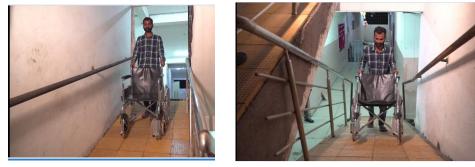

The school is CWSN friendly and to facilitate CWSN students we constructed RAMP to access upper floors as per your advice and circular No.5/2023. Please find the photos of the same below.

2. As reported by the school, CWSN toilets two each for boys and girls are there, though it is not sufficient for a multistoried building (G+5), but only one CWSN toilet is seen in the IC video. The school should have separate CWSN toilets for girls and boys along with normal toilets for students and staff on every floor.