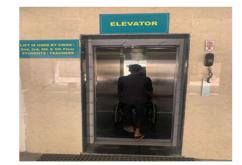

1. The school has no facility for CWSN students to access the upper floors of the school.

The school IS CWSN friendly and have two lift facilities in the school. One lift is exclusively meant for the CWSN students. And with the help of lift and the helper, the CWSN students can access the upper floors of the school. Please find the photos of the same below: