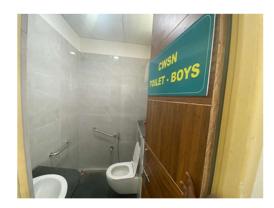

2. Only 1 CWSN toilet for girls is reported and shown by the school.NO CWSN toilet for boys is seen.The school therefore has no separate toilets for CWSN, boys and girls on every floor.

The school have made arrangements for CWSN toilet for boys and girls on every floor. Please find the photos for the same below: