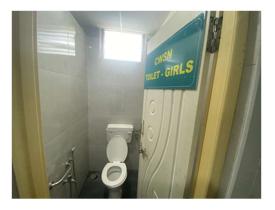

2. Only 1 CWSN toilet for girls is reported and shown by the school.NO CWSN toilet for boys is seen.The school therefore has no separate toilets for CWSN, boys and girls on every floor.

The school have made arrangements for CWSN toilet for boys and girls on every floor. Please find the photos for the same below: