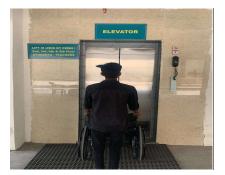

1. The school has no facility for CWSN students to access the upper floors of the school.

The school IS CWSN friendly and have two lift facilities in the school. One lift is exclusively meant for the CWSN students. And with the help of lift and the helper, the CWSN students can access the upper floors of the school. Please find the photos of the same below: