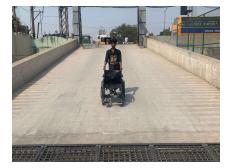

1. The school has no facility for CWSN students to access the upper floors of the school.

The school IS CWSN friendly and have two lift facilities in the school. One lift is exclusively meant for the CWSN students. And with the help of lift and the helper, the CWSN students can access the upper floors of the school. Please find the photos of the same below: