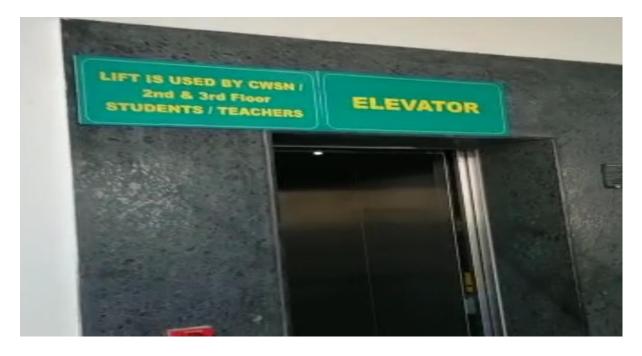

|  |
|                  |        | Sq. ft | Sq.mts      |  |
| Class Room       | 11     | 540.7  | 8.0 x 6.28  |  |
| Composite        | 01     | 638.8  | 8.0 x 7.43  |  |
| Lab(Phy/Che)     |        |        |             |  |
| Language Lab     | 01     | 540.7  | 8.0 x 6.28  |  |
| Math's Lab       | 01     | 540.7  | 8.0 x 6.28  |  |
| Computer Lab     | 01     | 638.8  | 8.0 x 7.43  |  |
| Library          | 01     | 1201   | 8.0 x 13.85 |  |
| Other Rooms      | 04     | 540.7  | 8.0 x 6.28  |  |
| Activity Room    | 01     | 638.8  | 8.0 x 7.43  |  |
| Dance Room       | 01     | 638.8  | 8.0 x 7.43  |  |
| Music Room       | 01     | 540.7  | 8.0 x 6.28  |  |
| Art & Craft Room | 01     | 540.7  | 8.0 x 6.28  |  |

## **INFRASTRUCTURE DETAILS**

Ramp with Wheel chair:



Lift



### CWSN Boys Toilet:

THE



### **CWSN** Girls Toilet:







# Composite Lab:



Library with updated stock: