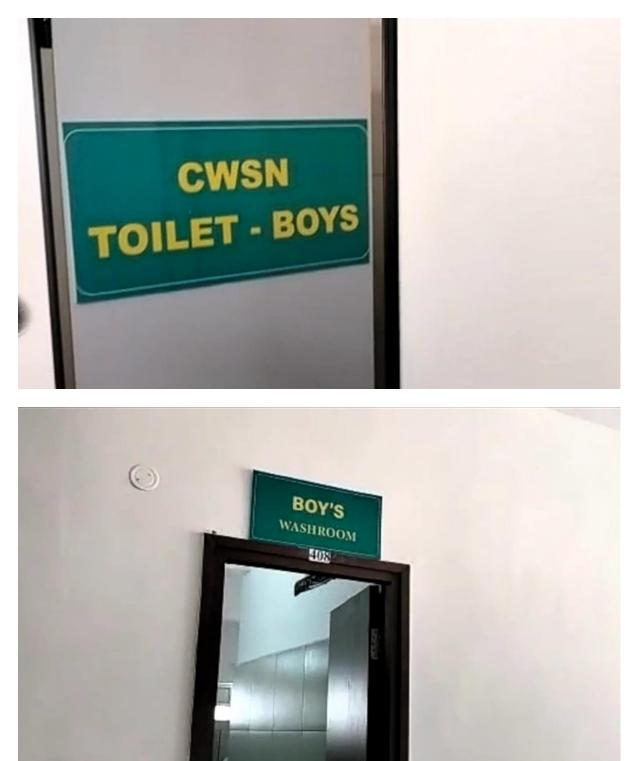

| Sq. ft | Sq.mts      |  |
| Class Room       | 11     | 540.7  | 8.0 x 6.28  |  |
| Composite        | 01     | 638.8  | 8.0 x 7.43  |  |
| Lab(Phy/Che)     |        |        |             |  |
| Language Lab     | 01     | 540.7  | 8.0 x 6.28  |  |
| Math's Lab       | 01     | 540.7  | 8.0 x 6.28  |  |
| Computer Lab     | 01     | 638.8  | 8.0 x 7.43  |  |
| Library          | 01     | 1201   | 8.0 x 13.85 |  |
| Other Rooms      | 04     | 540.7  | 8.0 x 6.28  |  |
| Activity Room    | 01     | 638.8  | 8.0 x 7.43  |  |
| Dance Room       | 01     | 638.8  | 8.0 x 7.43  |  |
| Music Room       | 01     | 540.7  | 8.0 x 6.28  |  |
| Art & Craft Room | 01     | 540.7  | 8.0 x 6.28  |  |

## **INFRASTRUCTURE DETAILS**

Ramp with Wheel chair:



Lift



### CWSN Boys Toilet:

THE



### **CWSN** Girls Toilet:







# Composite Lab:



Library with updated stock: