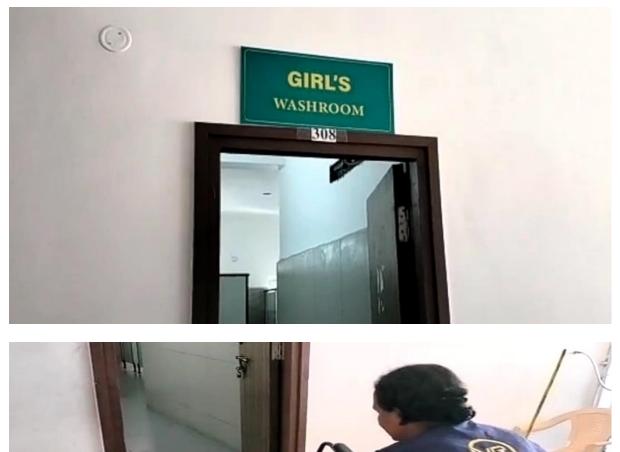

|
| Class Room       | 11     | 540.7  | 8.0 x 6.28  |  |
| Composite        | 01     | 638.8  | 8.0 x 7.43  |  |
| Lab(Phy/Che)     |        |        |             |  |
| Language Lab     | 01     | 540.7  | 8.0 x 6.28  |  |
| Math's Lab       | 01     | 540.7  | 8.0 x 6.28  |  |
| Computer Lab     | 01     | 638.8  | 8.0 x 7.43  |  |
| Library          | 01     | 1201   | 8.0 x 13.85 |  |
| Other Rooms      | 04     | 540.7  | 8.0 x 6.28  |  |
| Activity Room    | 01     | 638.8  | 8.0 x 7.43  |  |
| Dance Room       | 01     | 638.8  | 8.0 x 7.43  |  |
| Music Room       | 01     | 540.7  | 8.0 x 6.28  |  |
| Art & Craft Room | 01     | 540.7  | 8.0 x 6.28  |  |

## **INFRASTRUCTURE DETAILS**

Ramp with Wheel chair:



Lift



### CWSN Boys Toilet:

THE



### **CWSN** Girls Toilet:







# Composite Lab:



Library with updated stock: