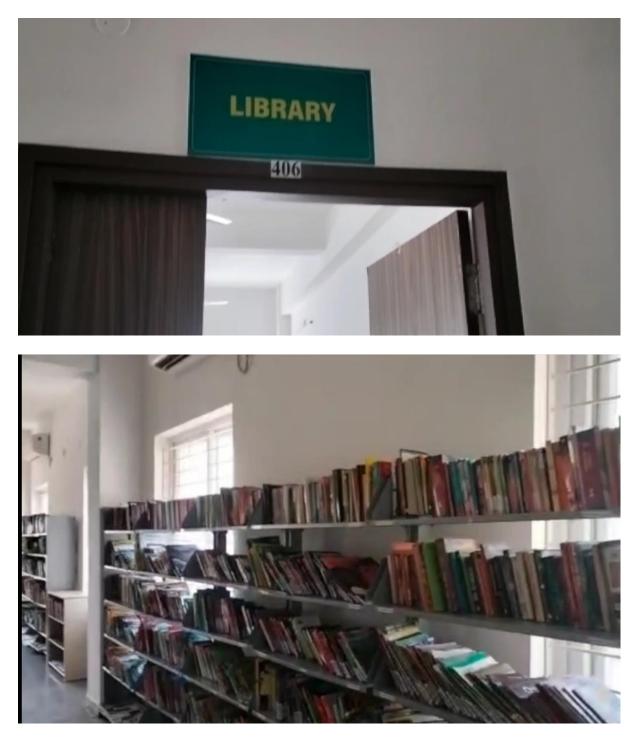

- 1) The School is now CWSN friendly we have added ramp wherever suggested.
- 2) We have taken care of expanding the Lab as per the CBSE Norms and made the Storage facilities available.
- 3) The Library is also made as per the required size. The stock of the books are also maintained accordingly.
- 4) We are attaching the required photos in this PDF for your better understanding.

# Composite Lab:

Library with updated stock: