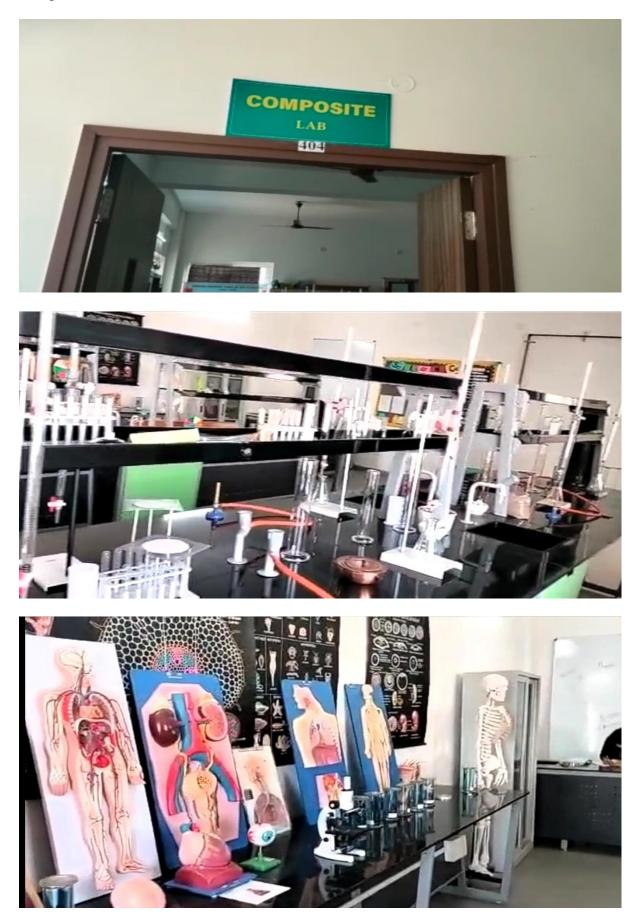

- 1) The School is now CWSN friendly we have added ramp wherever suggested.
- 2) We have taken care of expanding the Lab as per the CBSE Norms and made the Storage facilities available.
- 3) The Library is also made as per the required size. The stock of the books are also maintained accordingly.
- 4) We are attaching the required photos in this PDF for your better understanding.

# Composite Lab:

Library with updated stock: