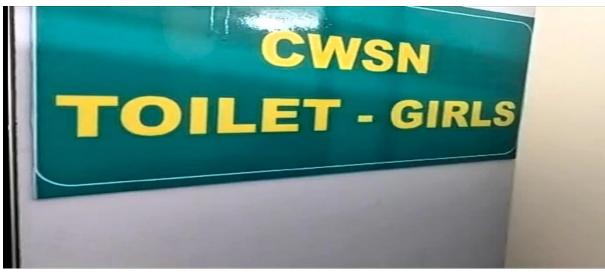

- 1) The School is now CWSN friendly we have added ramp wherever suggested.
- 2) We have taken care of expanding the Lab as per the CBSE Norms and made the Storage facilities available.
- 3) The Library is also made as per the required size. The stock of the books are also maintained accordingly.
- 4) We are attaching the required photos in this PDF for your better understanding.

### **CWSN** Girls Toilet: