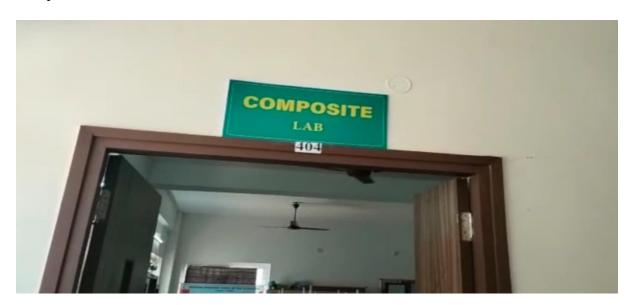

|  |
| Composite        | 01     | 638.8  | 8.0 x 7.43       |  |
| Lab(Phy/Che)     |        |        |                  |  |
| Language Lab     | 01     | 540.7  | 8.0 x 6.28       |  |
| Math's Lab       | 01     | 540.7  | 8.0 x 6.28       |  |
| Computer Lab     | 01     | 638.8  | 8.0 x 7.43       |  |
| Library          | 01     | 1201   | 8.0 x 13.95      |  |
| Other Rooms      | 04     | 540.7  | 8.0 x 6.28       |  |
| Activity Room    | 01     | 638.8  | 8.0 x 7.43       |  |
| Dance Room       | 01     | 638.8  | 8.0 x 7.43       |  |
| Music Room       | 01     | 540.7  | 8.0 x 6.28       |  |
| Art & Craft Room | 01     | 540.7  | 8.0 x 6.28       |  |

## Ramp with Wheel chair:



#### Lift



# CWSN Boys Toilet:





#### **CWSN Girls Toilet:**







## Composite Lab:







## Library with updated stock: