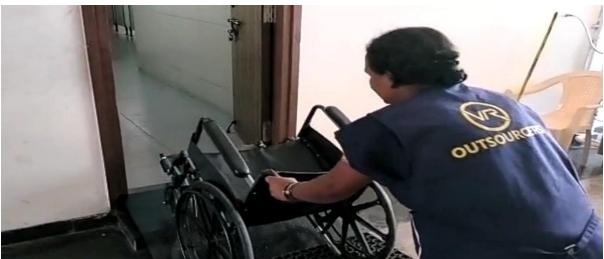

40.7  | 8.0 x 6.28       |  |
| Composite        | 01     | 638.8  | 8.0 x 7.43       |  |
| Lab(Phy/Che)     |        |        |                  |  |
| Language Lab     | 01     | 540.7  | 8.0 x 6.28       |  |
| Math's Lab       | 01     | 540.7  | 8.0 x 6.28       |  |
| Computer Lab     | 01     | 638.8  | 8.0 x 7.43       |  |
| Library          | 01     | 1201   | 8.0 x 13.95      |  |
| Other Rooms      | 04     | 540.7  | 8.0 x 6.28       |  |
| Activity Room    | 01     | 638.8  | 8.0 x 7.43       |  |
| Dance Room       | 01     | 638.8  | 8.0 x 7.43       |  |
| Music Room       | 01     | 540.7  | 8.0 x 6.28       |  |
| Art & Craft Room | 01     | 540.7  | 8.0 x 6.28       |  |

## Ramp with Wheel chair:



#### Lift



# CWSN Boys Toilet:





#### **CWSN Girls Toilet:**







## Composite Lab:







## Library with updated stock: