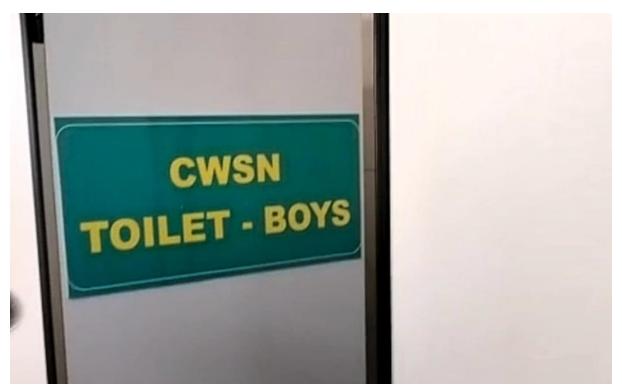

|
| Class Room       | 11     | 540.7  | 8.0 x 6.28       |  |
| Composite        | 01     | 638.8  | 8.0 x 7.43       |  |
| Lab(Phy/Che)     |        |        |                  |  |
| Language Lab     | 01     | 540.7  | 8.0 x 6.28       |  |
| Math's Lab       | 01     | 540.7  | 8.0 x 6.28       |  |
| Computer Lab     | 01     | 638.8  | 8.0 x 7.43       |  |
| Library          | 01     | 1201   | 8.0 x 13.95      |  |
| Other Rooms      | 04     | 540.7  | 8.0 x 6.28       |  |
| Activity Room    | 01     | 638.8  | 8.0 x 7.43       |  |
| Dance Room       | 01     | 638.8  | 8.0 x 7.43       |  |
| Music Room       | 01     | 540.7  | 8.0 x 6.28       |  |
| Art & Craft Room | 01     | 540.7  | 8.0 x 6.28       |  |

## Ramp with Wheel chair:



#### Lift



# CWSN Boys Toilet:





#### **CWSN Girls Toilet:**







## Composite Lab:







## Library with updated stock: