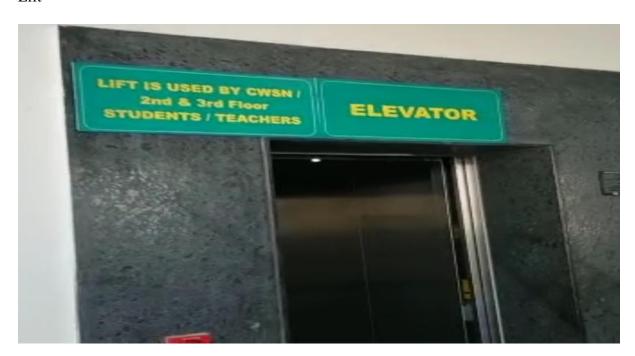

ft | Sq.mts           |  |
| Class Room       | 11     | 540.7  | 8.0 x 6.28       |  |
| Composite        | 01     | 638.8  | 8.0 x 7.43       |  |
| Lab(Phy/Che)     |        |        |                  |  |
| Language Lab     | 01     | 540.7  | 8.0 x 6.28       |  |
| Math's Lab       | 01     | 540.7  | 8.0 x 6.28       |  |
| Computer Lab     | 01     | 638.8  | 8.0 x 7.43       |  |
| Library          | 01     | 1201   | 8.0 x 13.95      |  |
| Other Rooms      | 04     | 540.7  | 8.0 x 6.28       |  |
| Activity Room    | 01     | 638.8  | 8.0 x 7.43       |  |
| Dance Room       | 01     | 638.8  | 8.0 x 7.43       |  |
| Music Room       | 01     | 540.7  | 8.0 x 6.28       |  |
| Art & Craft Room | 01     | 540.7  | 8.0 x 6.28       |  |

## Ramp with Wheel chair:



#### Lift



# CWSN Boys Toilet:





#### **CWSN Girls Toilet:**







## Composite Lab:







## Library with updated stock: