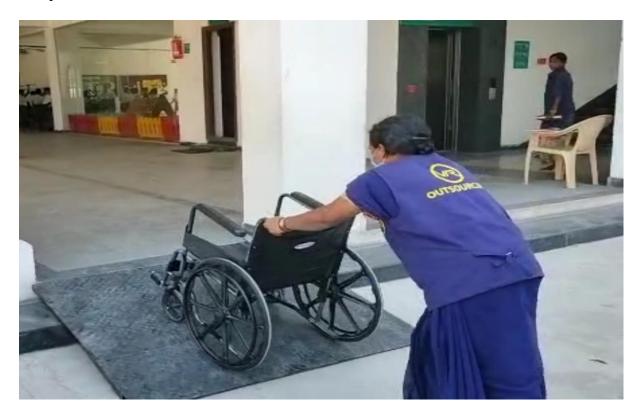

- 1) The School is now CWSN friendly we have added ramp wherever suggested.
- 2) We have taken care of expanding the Lab as per the CBSE Norms and made the Storage facilities available.
- 3) The Library is also made as per the required size. The stock of the books are also maintained accordingly.
- 4) We are attaching the required photos in this PDF for your better understanding.

## Ramp with Wheel chair: